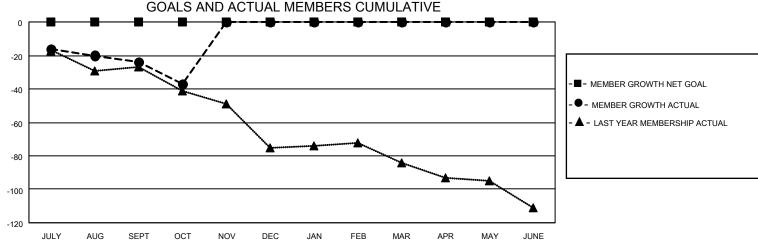

## MONTHLY MEMBERSHIP PROGRESS REPORT

LOCATION TEXAS District 2 A1 Results as of: 10/31/2020

| Clubs         |               |             |               | Members               |                        |                         |                                                    |  |
|---------------|---------------|-------------|---------------|-----------------------|------------------------|-------------------------|----------------------------------------------------|--|
|               | RESULTS FOR   | R 2020-2021 |               | RESULTS FOR 2020-2021 |                        |                         |                                                    |  |
| QUARTER       | NEW CLUB GOAL | NEW CLUBS   | DROPPED CLUBS | QUARTER MEM           | BER GROWTH NET<br>GOAL | MEMBER GROWTH<br>ACTUAL | DROPPED<br>MEMBERS ACTUAL<br>(including transfers) |  |
| JULY/AUG/SEPT | 0             | 0           | 0             | JULY/AUG/SEPT         | 0                      | 11                      | 35                                                 |  |
| OCT/NOV/DEC   | 0             | 0           | 0             | OCT/NOV/DEC           | 0                      | 4                       | 17                                                 |  |
| JAN/FEB/MAR   | 0             | 0           | 0             | JAN/FEB/MAR           | 0                      | 0                       | 0                                                  |  |
| APR/MAY/JUNE  | 0             | 0           | 0             | APR/MAY/JUNE          | 0                      | 0                       | 0                                                  |  |